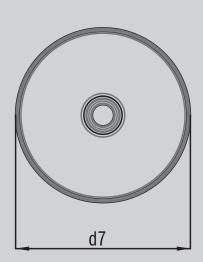

Similar illustration

| Model                                    |                            | 3191   |
|------------------------------------------|----------------------------|--------|
| Distance basin surface to bottom edge of | waste hole c <sub>12</sub> | 142 mm |
| External diameter                        | d <sub>7</sub>             | 380 mm |
| Outer diameter bottom                    | d <sub>9</sub>             | 370 mm |
| Net weight                               |                            | 5 kg   |
| Diameter                                 |                            | 380 mm |