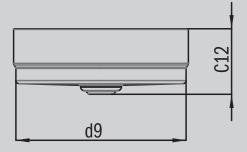

Similar illustration

| Model                                    |                            | 3191   |
|------------------------------------------|----------------------------|--------|
| Distance basin surface to bottom edge of | waste hole c <sub>12</sub> | 142 mm |
| External diameter                        | d <sub>7</sub>             | 380 mm |
| Outer diameter bottom                    | d <sub>9</sub>             | 370 mm |
| Net weight                               |                            | 5 kg   |
| Diameter                                 |                            | 380 mm |