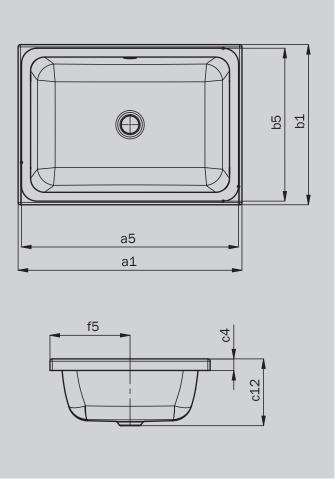

| Model                                            |                      | 3189   |
|--------------------------------------------------|----------------------|--------|
| External length                                  | $a_{_1}$             | 580 mm |
| Internal length                                  | a <sub>5</sub>       | 562 mm |
| External width                                   | $b_{i}$              | 415 mm |
| Internal width                                   | b <sub>5</sub>       | 396 mm |
| Height of rim                                    | C <sub>4</sub>       | 30 mm  |
| Distance basin surface to bottom edge of waste h | iole c <sub>12</sub> | 173 mm |
| Distance rear edge to centre of waste hole       | f <sub>5</sub>       | 208 mm |
| Net weight                                       |                      | 10 kg  |