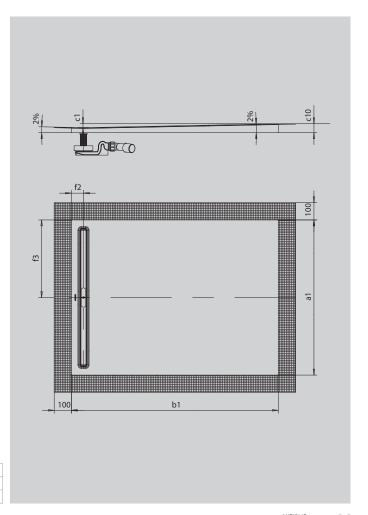

| Model                                    |                                   | 2627       |
|------------------------------------------|-----------------------------------|------------|
| External length                          | a <sub>i</sub>                    | 1000 mm    |
| External width                           | b <sub>1</sub>                    | 1600 mm    |
| Depth inside                             | $C_{1}$                           | 30 mm      |
| Height with support                      | C <sub>10</sub>                   | 60 mm      |
| Distance bath edge to centre of waste ho | e f <sub>2</sub> ; f <sub>3</sub> | 70; 500 mm |
| Total height KA 4121, min.               |                                   | 120 mm     |
| Total height KA 4121, max.               |                                   | 190 mm     |
| Total height KA 4122                     |                                   | 100 mm     |
| Net weight                               |                                   | 39 kg      |