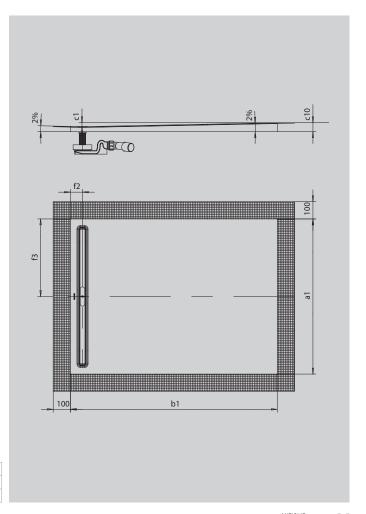

| Model                                      |                   | 2619       |
|--------------------------------------------|-------------------|------------|
| External length                            | n <sub>1</sub>    | 1000 mm    |
| External width                             | $D_1$             | 1200 mm    |
| Depth inside                               | ·<br>1            | 22 mm      |
| Height with support                        | 10                | 52 mm      |
| Distance bath edge to centre of waste hole | 2; f <sub>3</sub> | 70; 500 mm |
| Total height KA 4121, min.                 |                   | 112 mm     |
| Total height KA 4121, max.                 |                   | 182 mm     |
| Total height KA 4122                       |                   | 92 mm      |
| Net weight                                 |                   | 28 kg      |