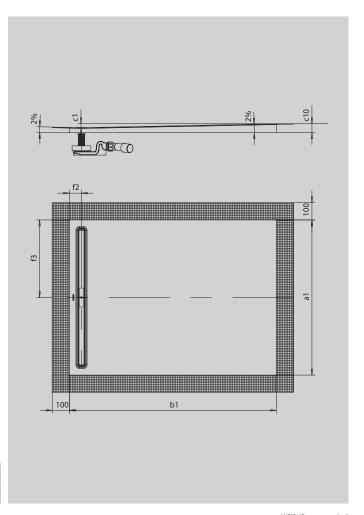

| Model                                      |                 | 2618       |
|--------------------------------------------|-----------------|------------|
| External length                            |                 | 900 mm     |
| External width                             |                 | 1200 mm    |
| Depth inside                               |                 | 22 mm      |
| Height with support                        | 0               | 52 mm      |
| Distance bath edge to centre of waste hole | ;f <sub>3</sub> | 70; 450 mm |
| Total height KA 4121, min.                 |                 | 112 mm     |
| Total height KA 4121, max.                 |                 | 182 mm     |
| Total height KA 4122                       |                 | 92 mm      |
| Net weight                                 |                 | 26 kg      |