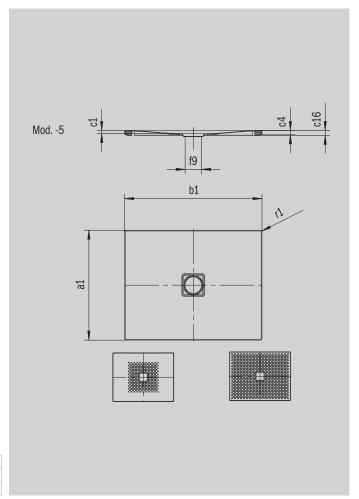

SECURE [+]

| Model                          |                     | 860           |
|--------------------------------|---------------------|---------------|
| External length                | a <sub>1</sub>      | 900 mm        |
| External width                 | $b_{i}$             | 1600 mm       |
| Depth inside                   | $\mathbf{c}_{_{1}}$ | 23 mm         |
| Height of rim                  | $c_{_4}$            | 32 mm         |
| Height with low-profile suppor | t c <sub>16</sub>   | 37 mm         |
| Diameter of waste hole         | $f_g$               | Ø 120 mm      |
| External radius                | $r_{i}$             | 12 mm         |
| Net weight                     |                     | 37 kg         |
| Anti-slip                      |                     | 492 x 492 mm  |
| Full anti-slip                 |                     | 836 x 1556 mm |
| ANTI-SLIP SECURE PLUS          |                     | full base     |