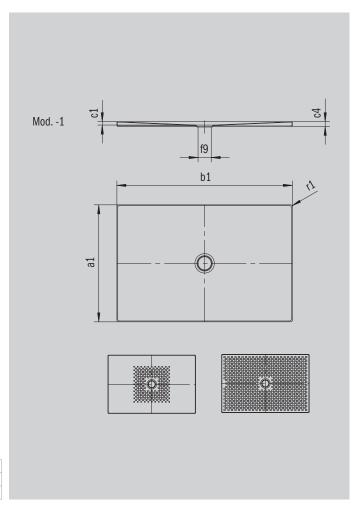

SECURE<sup>[+]</sup>

| Model                           |                 | 993           |
|---------------------------------|-----------------|---------------|
| External length                 | $a_{i}$         | 750 mm        |
| External width                  | $b_{i}$         | 1700 mm       |
| Depth inside                    | $c_{i}$         | 23 mm         |
| Height of rim                   | C <sub>4</sub>  | 32 mm         |
| Height with low-profile support | c <sub>16</sub> | 37 mm         |
| Diameter of waste hole          | $f_9$           | Ø 90 mm       |
| External radius                 | $r_{i}$         | 12 mm         |
| Net weight                      |                 | 33 kg         |
| Anti-slip                       |                 | 492 x 492 mm  |
| Full anti-slip                  |                 | 692 x 1652 mm |
| ANTI-SLIP SECURE PLUS           |                 | full base     |