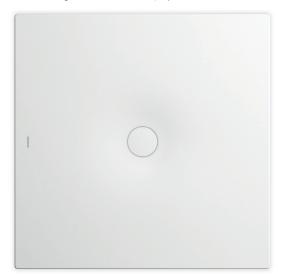

## SCONA

- harmonious design with centrally-placed waste
- can be installed absolutely flush to floor
- made of KALDEWEI steel enamel
- $\bullet\,$  flush-fitting recessed waste cover (only in combination with the KA 90 waste fittings)