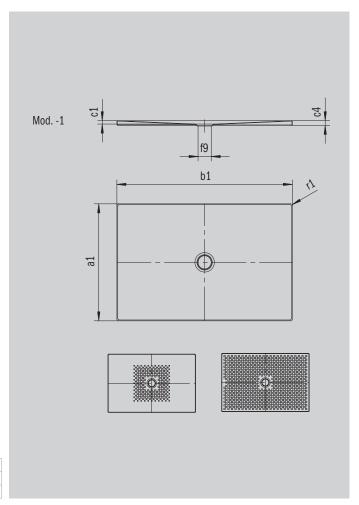

SECURE [+]

| Model                           |                 | 979           |
|---------------------------------|-----------------|---------------|
| External length                 | $a_{i}$         | 750 mm        |
| External width                  | $b_{i}$         | 1500 mm       |
| Depth inside                    | $C_{1}$         | 23 mm         |
| Height of rim                   | C <sub>4</sub>  | 32 mm         |
| Height with low-profile support | C <sub>16</sub> | 37 mm         |
| Diameter of waste hole          | $f_9$           | Ø 90 mm       |
| External radius                 | r <sub>1</sub>  | 12 mm         |
| Net weight                      |                 | 31 kg         |
| Anti-slip                       |                 | 492 x 492 mm  |
| Full anti-slip                  |                 | 692 x 1412 mm |
| ANTI-SLIP SECURE PLUS           |                 | full base     |