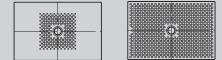

SECURE<sup>[+]</sup>

| Model                           |                    | 978           |
|---------------------------------|--------------------|---------------|
| External length                 | a <sub>i</sub>     | 700 mm        |
| External width                  | b <sub>1</sub>     | 1500 mm       |
| Depth inside                    | C <sub>1</sub>     | 23 mm         |
| Height of rim                   | C4                 | 32 mm         |
| Height with low-profile support | rt c <sub>16</sub> | 37 mm         |
| Diameter of waste hole          | f <sub>9</sub>     | Ø 90 mm       |
| External radius                 | r <sub>1</sub>     | 12 mm         |
| Net weight                      |                    | 28 kg         |
| Anti-slip                       |                    | 492 x 492 mm  |
| Full anti-slip                  |                    | 644 x 1412 mm |
| ANTI-SLIP SECURE PLUS           |                    | full base     |