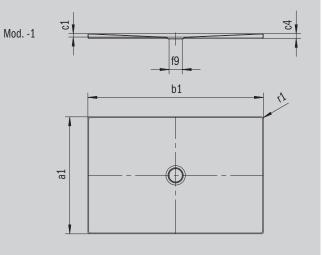

Similar illustration

| Model 978      | KA 90 horizontal | KA 90 flat | KA 90 vertical |
|----------------|------------------|------------|----------------|
| Total height   | 103              | 83         | 37             |
| Fitting height | 80               | 60         | 80             |

SECURE<sup>[+]</sup>

| Model                           |                    | 978           |
|---------------------------------|--------------------|---------------|
| External length                 | a <sub>i</sub>     | 700 mm        |
| External width                  | b <sub>1</sub>     | 1500 mm       |
| Depth inside                    | C <sub>1</sub>     | 23 mm         |
| Height of rim                   | C4                 | 32 mm         |
| Height with low-profile support | rt c <sub>16</sub> | 37 mm         |
| Diameter of waste hole          | f <sub>9</sub>     | Ø 90 mm       |
| External radius                 | r <sub>1</sub>     | 12 mm         |
| Net weight                      |                    | 28 kg         |
| Anti-slip                       |                    | 492 x 492 mm  |
| Full anti-slip                  |                    | 644 x 1412 mm |
| ANTI-SLIP SECURE PLUS           |                    | full base     |