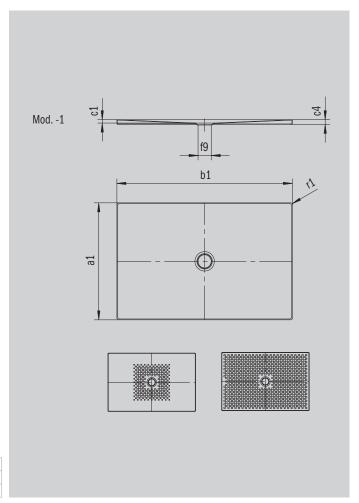

Similar illustration

| Model 976      | KA 90 horizontal | KA 90 flat | KA 90 vertical |
|----------------|------------------|------------|----------------|
| Total height   | 103              | 83         | 37             |
| Fitting height | 80               | 60         | 80             |

SECURE<sup>[+]</sup>

| Model                           |                 | 976           |
|---------------------------------|-----------------|---------------|
| External length                 | a <sub>1</sub>  | 800 mm        |
| External width                  | $b_1$           | 1400 mm       |
| Depth inside                    | $C_{i}$         | 23 mm         |
| Height of rim                   | C <sub>4</sub>  | 32 mm         |
| Height with low-profile support | c <sub>16</sub> | 37 mm         |
| Diameter of waste hole          | $f_g$           | Ø 90 mm       |
| External radius                 | $r_{i}$         | 12 mm         |
| Net weight                      |                 | 29 kg         |
| Anti-slip                       |                 | 492 x 492 mm  |
| Full anti-slip                  |                 | 740 x 1316 mm |
| ANTI-SLIP SECURE PLUS           |                 | full base     |