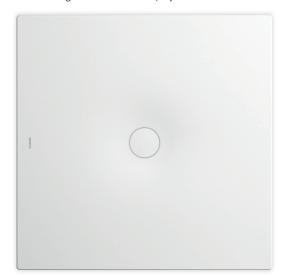

## SCONA

- harmonious design with centrally-placed waste
- can be installed absolutely flush to floor
- made of KALDEWEI steel enamel
- $\bullet\,$  flush-fitting recessed waste cover (only in combination with the KA 90 waste fittings)