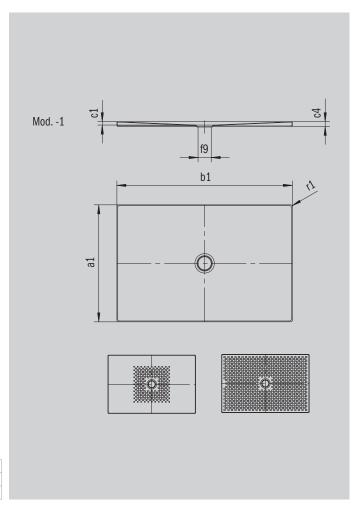

SECURE<sup>[+]</sup>

| Model                           |                     | 970           |
|---------------------------------|---------------------|---------------|
| External length                 | $a_{i}$             | 900 mm        |
| External width                  | $b_{i}$             | 1300 mm       |
| Depth inside                    | $\mathbf{c}_{_{1}}$ | 23 mm         |
| Height of rim                   | C <sub>4</sub>      | 32 mm         |
| Height with low-profile support | C <sub>16</sub>     | 37 mm         |
| Diameter of waste hole          | $f_9$               | Ø 90 mm       |
| External radius                 | $r_1$               | 12 mm         |
| Net weight                      |                     | 30 kg         |
| Anti-slip                       |                     | 492 x 492 mm  |
| Full anti-slip                  |                     | 836 x 1120 mm |
| ANTI-SLIP SECURE PLUS           |                     | full base     |