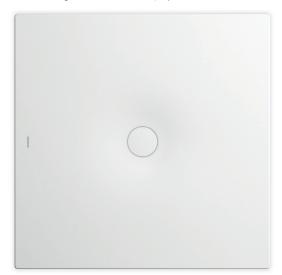

## SCONA

- harmonious design with centrally-placed waste
- can be installed absolutely flush to floor
- made of KALDEWEI steel enamel
- $\bullet\,$  flush-fitting recessed waste cover (only in combination with the KA 90 waste fittings)