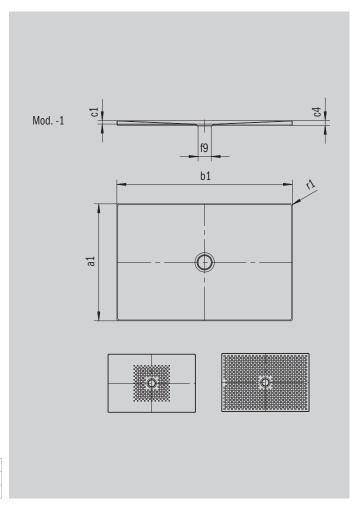

SECURE<sup>[+]</sup>

| Model                           |                     | 969           |
|---------------------------------|---------------------|---------------|
| External length                 | $a_{i}$             | 800 mm        |
| External width                  | $b_{i}$             | 1300 mm       |
| Depth inside                    | $\mathbf{c}_{_{1}}$ | 23 mm         |
| Height of rim                   | C <sub>4</sub>      | 32 mm         |
| Height with low-profile support | C <sub>16</sub>     | 37 mm         |
| Diameter of waste hole          | $f_9$               | Ø 90 mm       |
| External radius                 | $r_1$               | 12 mm         |
| Net weight                      |                     | 26 kg         |
| Anti-slip                       |                     | 492 x 492 mm  |
| Full anti-slip                  |                     | 740 x 1120 mm |
| ANTI-SLIP SECURE PLUS           |                     | full base     |