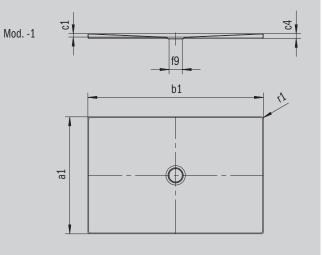

Similar illustration

| Model 965      | KA 90 horizontal | KA 90 flat | KA 90 vertical |
|----------------|------------------|------------|----------------|
| Total height   | 103              | 83         | 37             |
| Fitting height | 80               | 60         | 80             |

SECURE<sup>[+]</sup>

| Model                          |                   | 965           |
|--------------------------------|-------------------|---------------|
| External length                | a <sub>1</sub>    | 700 mm        |
| External width                 | b <sub>1</sub>    | 1200 mm       |
| Depth inside                   | C,                | 23 mm         |
| Height of rim                  | C <sub>4</sub>    | 32 mm         |
| Height with low-profile suppor | . C <sub>16</sub> | 37 mm         |
| Diameter of waste hole         | f <sub>9</sub>    | Ø 90 mm       |
| External radius                | r <sub>1</sub>    | 12 mm         |
| Net weight                     |                   | 21 kg         |
| Anti-slip                      |                   | 492 x 492 mm  |
| Full anti-slip                 |                   | 644 x 1124 mm |
| ANTI-SLIP SECURE PLUS          |                   | full base     |