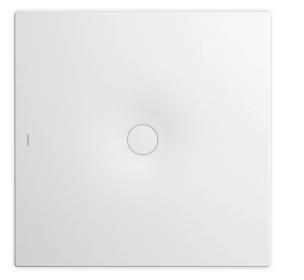

## SCONA

- harmonious design with centrally-placed waste
- can be installed absolutely flush to floor
- made of KALDEWEI steel enamel
- flush-fitting recessed waste cover (only in combination with the KA 90 waste fittings)