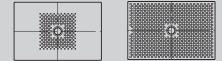

SECURE<sup>[+]</sup>

| Model                           |                 | 964           |
|---------------------------------|-----------------|---------------|
| External length                 | a <sub>1</sub>  | 1000 mm       |
| External width                  | b <sub>1</sub>  | 1100 mm       |
| Depth inside                    | C <sub>1</sub>  | 23 mm         |
| Height of rim                   | C <sub>4</sub>  | 32 mm         |
| Height with low-profile support | C <sub>16</sub> | 37 mm         |
| Diameter of waste hole          | f <sub>g</sub>  | Ø 90 mm       |
| External radius                 | r,              | 12 mm         |
| Net weight                      |                 | 27 kg         |
| Anti-slip                       |                 | 492 x 492 mm  |
| Full anti-slip                  |                 | 932 x 1028 mm |
| ANTI-SLIP SECURE PLUS           |                 | full base     |