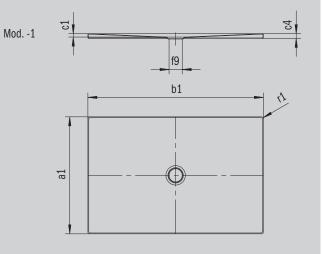

Similar illustration

| Model 964      | KA 90 horizontal | KA 90 flat | KA 90 vertical |
|----------------|------------------|------------|----------------|
| Total height   | 103              | 83         | 37             |
| Fitting height | 80               | 60         | 80             |

SECURE<sup>[+]</sup>

| Model                           |                 | 964           |
|---------------------------------|-----------------|---------------|
| External length                 | a <sub>1</sub>  | 1000 mm       |
| External width                  | b <sub>1</sub>  | 1100 mm       |
| Depth inside                    | C <sub>1</sub>  | 23 mm         |
| Height of rim                   | C <sub>4</sub>  | 32 mm         |
| Height with low-profile support | C <sub>16</sub> | 37 mm         |
| Diameter of waste hole          | f <sub>g</sub>  | Ø 90 mm       |
| External radius                 | r,              | 12 mm         |
| Net weight                      |                 | 27 kg         |
| Anti-slip                       |                 | 492 x 492 mm  |
| Full anti-slip                  |                 | 932 x 1028 mm |
| ANTI-SLIP SECURE PLUS           |                 | full base     |