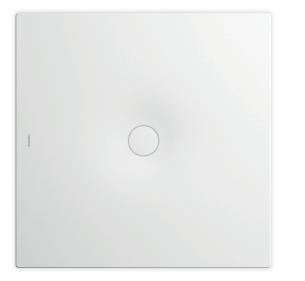

## SCONA

- harmonious design with centrally-placed waste
- can be installed absolutely flush to floor
- made of KALDEWEI steel enamel
- flush-fitting recessed waste cover (only in combination with the KA 90 waste fittings)