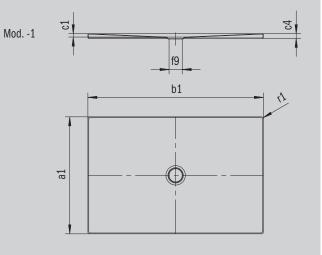

Similar illustration

| Model 919      | KA 90 horizontal | KA 90 flat | KA 90 vertical |
|----------------|------------------|------------|----------------|
| Total height   | 103              | 83         | 37             |
| Fitting height | 80               | 60         | 80             |

SECURE<sup>[+]</sup>

| Model                         |                    | 919           |
|-------------------------------|--------------------|---------------|
| External length               | a <sub>1</sub>     | 900 mm        |
| External width                | b <sub>1</sub>     | 1400 mm       |
| Depth inside                  | C <sub>1</sub>     | 23 mm         |
| Height of rim                 | C <sub>4</sub>     | 32 mm         |
| Height with low-profile suppo | rt c <sub>16</sub> | 37 mm         |
| Diameter of waste hole        | f <sub>9</sub>     | Ø 90 mm       |
| External radius               | r <sub>i</sub>     | 12 mm         |
| Net weight                    |                    | 31 kg         |
| Anti-slip                     |                    | 492 x 492 mm  |
| Full anti-slip                |                    | 836 x 1316 mm |
| ANTI-SLIP SECURE PLUS         |                    | full base     |