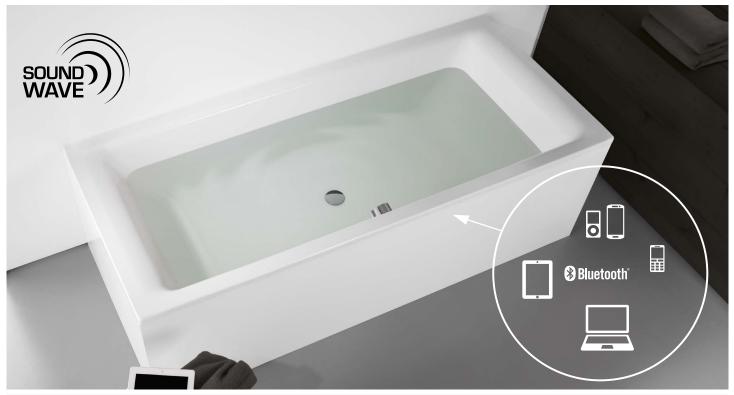

## SOUND WAVE

- Innovative sound audio system
- Bath acts as sound box
- · Good audio quality due to perfectly tuned technology
- · Extraordinary sound above and under water
- · Immersive musical experience
- Very easy to operate using your Bluetooth® -enabled device
- Perfect for the family. Wireless connection for up to 8 devices
- Operation via Bluetooth®.

## THE INNOVATIVE BATH AUDIO SYSTEM.

Relaxation and wellness belong to a lifestyle. Just as well-being is invigorating for body and soul. So, what better way to relax than with music? With SOUND WAVE, Kaldewei offers an innovative audio system that uses the bath as a sound box to create exceptional sounds – with or without

water. The SOUND WAVE components, including Bluetooth® receiver, are concealed under the bath. The set comprises six acoustic panels, a control box with power cable, and 2 transducers. Experience the extraordinary sound under water and escape from everyday life – with SOUND WAVE.