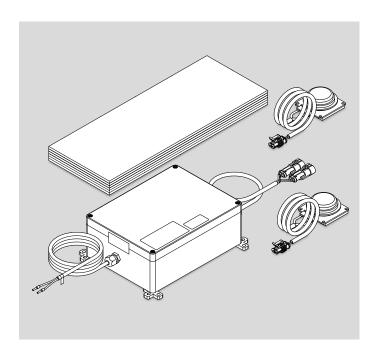

water. The SOUND WAVE components, including Bluetooth® receiver, are concealed under the bath. The set comprises six acoustic panels, a control box with power cable, and 2 transducers. Experience the extraordinary sound under water and escape from everyday life – with SOUND WAVE.