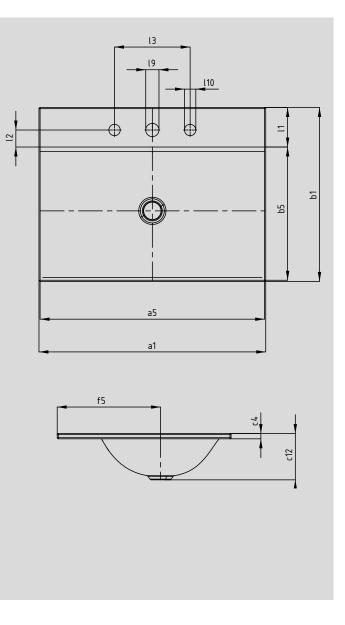

|                                                     |                 | inch  | inch  |
|-----------------------------------------------------|-----------------|-------|-------|
| Model No.                                           |                 | 3037  | 3038  |
| External length                                     | a1              | 23.62 | 35.43 |
| External width                                      | b <sub>1</sub>  | 18.11 | 18.11 |
| Internal length                                     | a <sub>5</sub>  | 23.39 | 35.20 |
| Internal width                                      | b <sub>5</sub>  | 13.88 | 13.88 |
| Depth of tap deck                                   | I <sub>1</sub>  | 4.11  | 4.11  |
| Distance tap holes to edge                          | $I_2$           | 1.77  | 1.77  |
| Height of rim                                       | C <sub>4</sub>  | 0.55  | 0.55  |
| Distance basin surface to bottom edge of waste hole | C <sub>12</sub> | 4.84  | 4.84  |
| Distance outer edge to centre of waste hole         | f <sub>5</sub>  | 10.76 | 10.76 |
| Distance of outer tap holes (3 tap holes)           | I <sub>3</sub>  | 7.87  | 7.87  |
| Weight of the enamelled washbasin in lbs            |                 | 15.52 | 22.95 |