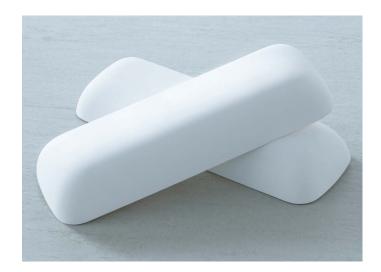

## MULTIFUNCTIONAL CUSHIONS

- can be used as foot, neck or arm rest
- foot rest: keeps you from sliding down in larger baths
- below the thighs: keeps you from sliding down in larger baths
- neck rest: comfortable support for head and neck
- arm rest: gives you a place to rest your arms when placed at the sides of the tub
- size 13.78 x 4.72 x 1.97 inch
- available in two colors
- set of two cushions

| Multifunctional cushions     | Order No.      |                                 | \$ |
|------------------------------|----------------|---------------------------------|----|
| Set with two cushions, grey  | 6876 7577 0000 | Minimum purchase 1 set (2 pcs.) |    |
| Set with two cushions, white | 6876 7576 0000 | Minimum purchase 1 set (2 pcs.) |    |