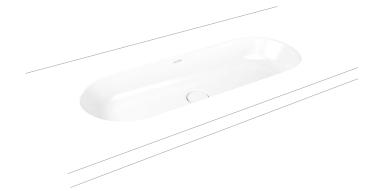

## CENTRO UNDERCOUNTER WASHBASIN

- fusion of minimalism and simple elegance
- luxurious look integrates perfectly both in modern and traditional bathroom settings
- circle taken as the basic shape echoes in the perfectly integrated enamelled waste
- matching counterpart to the CENTRO bath
- designed by Anke Salomon