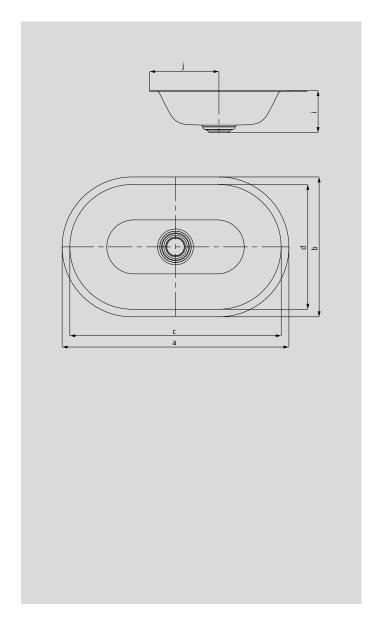

|                                                     |   | inch  | inch  |
|-----------------------------------------------------|---|-------|-------|
| Model No.                                           |   | 3059  | 3060  |
| External length                                     | а | 24.02 | 35.83 |
| External width                                      | b | 14.96 | 14.96 |
| Internal length                                     | С | 22.01 | 33.82 |
| Internal width                                      | d | 12.99 | 12.99 |
| Distance basin surface to bottom edge of waste hole | i | 4.41  | 4.41  |
| Distance rear edge to centre of waste hole          | j | 7.48  | 7.48  |
| Weight of the enamelled washbasin in lbs            |   | 14.2  | 20.44 |