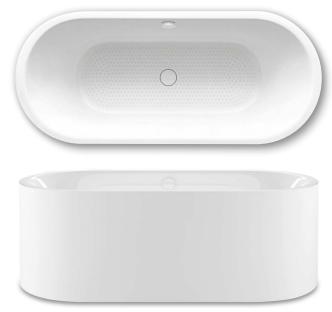

## MEISTERSTÜCK CENTRO DUO OVAL

- pure simplicity and unpretentious elegance are what distinguish these baths
- bathing with a friend: two identical back rests and centrally positioned waste
- with the exclusive easy-clean finish surface
- the moulded panel emphasizes the high design standard and means the bath can be free-standing
- enamelled waste cover integrated in the bath design
- · drain included
- made of KALDEWEI steel enamel
- IAPMO
- ASME A112.19.1
- CSA B45.2
- ASTM F-462