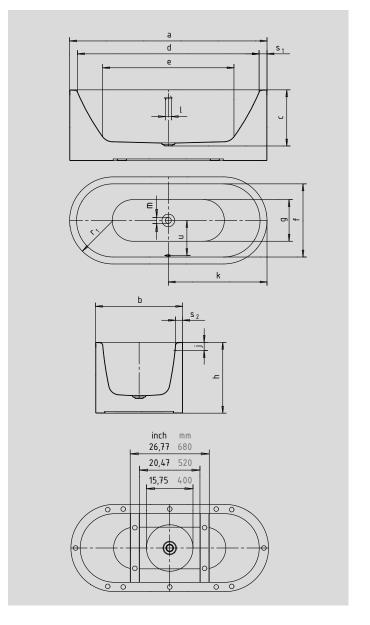

Similar illustration

|                                              |                                 | inch       | inch   |
|----------------------------------------------|---------------------------------|------------|--------|
| Model No.                                    |                                 | 1127       | 1128   |
| External length                              | a                               | 66.93      | 70.87  |
| External width                               | b                               | 29.53      | 31.50  |
| Depth                                        | С                               | 19.09      | 19.09  |
| Internal length (top)                        | d                               | 62.20      | 66.14  |
| Internal length (bottom)                     | е                               | 44.49      | 48.43  |
| Internal width (top)                         | f                               | 24.80      | 26.77  |
| Internal width (bottom)                      | g                               | 20.08      | 22.05  |
| Height of bath                               | h                               | 24.02      | 24.02  |
| Distance top edge to centre of overflow hole | j                               | 2.76       | 2.76   |
| Distance tub edge to centre of drain hole    | k                               | 33.46      | 35.43  |
| Diameter of overflow hole                    | I                               | 2.05       | 2.05   |
| Diameter of drain hole                       | m                               | 2.05       | 2.05   |
| Radius                                       | $r_1$                           | 14.76      | 15.75  |
| Width of rim (foot end; lengthwise)          | s <sub>1</sub> ; s <sub>2</sub> | 2.36; 2.36 | 2.36   |
| Distance between centre holes                | u                               | 12.09      | 13.07  |
| Water volume** in gallons                    |                                 | 41.2       | 51.51  |
| Weight of the enamelled bath tub in lbs      |                                 | 264.56     | 299.83 |
| Waste connection diameter                    |                                 | 1.57/1.97  | 1.57   |
| Fill fitting connection                      |                                 | 1/2"       | 1/2"   |