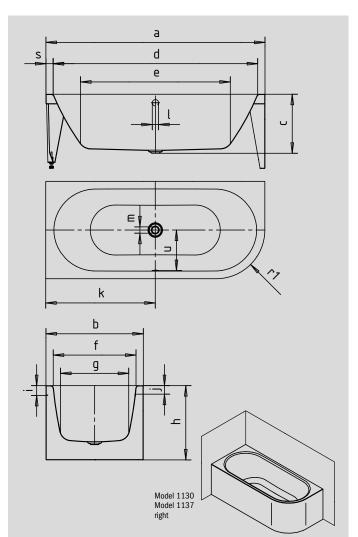

|                                              |   |    | inch      | inch      |
|----------------------------------------------|---|----|-----------|-----------|
| Model No.                                    |   |    | 1130      | 1137      |
| External length                              |   | а  | 66.93     | 70.87     |
| External width                               | I | b  | 29.53     | 31.50     |
| Depth                                        |   | с  | 19.09     | 19.09     |
| Internal length (top)                        |   | d  | 62.20     | 66.14     |
| Internal length (bottom)                     |   | e  | 44.49     | 48.43     |
| Internal width (top)                         | 1 | f  | 24.80     | 26.77     |
| Internal width (bottom)                      | 1 | g  | 20.08     | 22.05     |
| Height of bath                               | I | h  | 24.02     | 24.02     |
| Height of rim                                |   | i  | 3.15      | 3.15      |
| Distance top edge to centre of overflow hole | j | j  | 2.76      | 2.76      |
| Distance tub edge to centre of drain hole    |   | k  | 33.46     | 35.43     |
| Diameter of overflow hole                    |   | I  | 2.05      | 2.05      |
| Diameter of drain hole                       | I | m  | 2.05      | 2.05      |
| Radius                                       | 1 | r1 | 14.76     | 15.75     |
| Width of rim (foot end; lengthwise)          | : | s  | 2.36      | 2.36      |
| Distance between centre holes                | 1 | u  | 12.09     | 13.07     |
| Water volume** in gallons                    |   |    | 41.2      | 51.51     |
| Weight of the enamelled bath tub in lbs      |   |    | 218.26    | 238.10    |
| Waste connection diameter                    |   |    | 1.57/1.97 | 1.57/1.97 |
| Fill fitting connection                      |   |    | 1/2"      | 1/2"      |

Subject to technical alterations and tolerances. \*\* 18.49 gallons displacement on average.